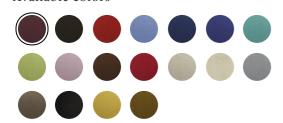

### Prune 01

Pollux is a 100% linen, very thick, weaved in a spirit of chevron and stripes. This fabric has been calendered to bring it a shine which gives it in certain colors a leather aspect. A fantastic fabric for seats ans sofas, which can be used to realise heavy contemporary curtains without underlining.