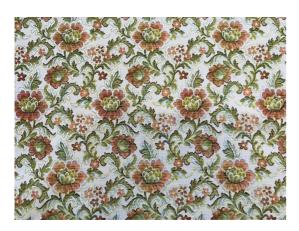

## **MOUGINS**

2237

Floral jacquard tapestry in the spirit of Napoleon III on a cream background. Fabric for seat

Details

Composition  $67\% \ Vi \ 33\% \ Co$ 

Width 140 cm

Raccord 31 cm

Weight 600 g/linear meter