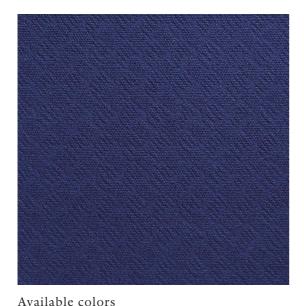

## Pervenche

A linen and cotton pattern reminiscent of a basket weave. This fabric is particularly elegant when upholstered as a seat or sofa.

#### Details

Composition 77% Li 23% Co Width 122 cm

Raccord 3 cm

Weight 730 g/linear meter

Martindale test 20 000 T

Collection Information

Year **2007** 

Price range C