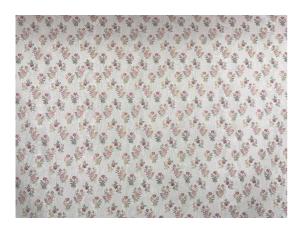

## Rose

Flower pattern in the Louis XVI style - Coloured floral design on an off-white background - for use on seats and curtains

Details

Composition 100% Vi

Width 140 cm

Raccord 14 cm

Weight 450 g/linear meter