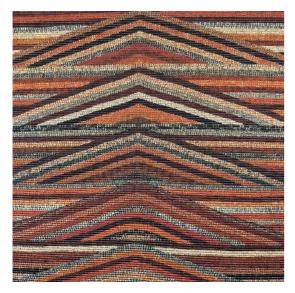

## Pompéi

ref. Mosaïque

This ottoman (ribbed weaving) is reminiscent of an antique mosaic pattern in its visual appearance. It can be selected for the covering of seats, but also for confection of curtains (because of its flexibility), blinds and cushions.